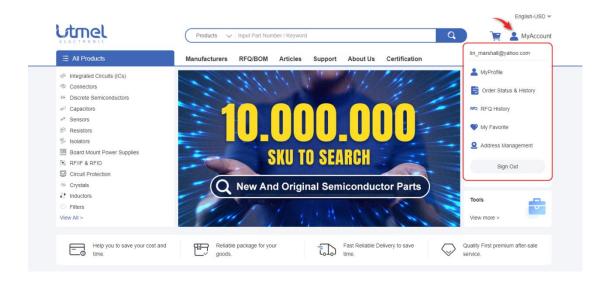

# **How to Use My Utmel Account**

After signing in, users can hover the mouse pointer over the "My Account" icon on the Utmel <a href="https://homepage">homepage</a>. And then choose from the drop-down menu to edit your personal profile, check order status & history, RFQ history, favorite list, or manage addresses.