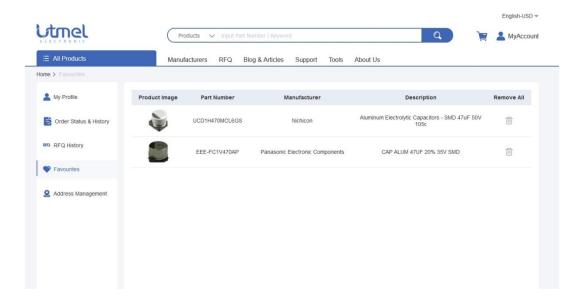

#### d. Favourites

This section simply lists all the parts you have marked with favourites.