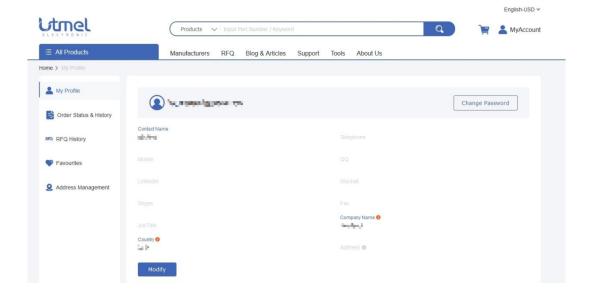

## a. My Profile

In the first section – My Profile, you can change your password and add versatile personal info. Notice that you have to contact the administrator to modify the "Country" and "Company Name" areas.